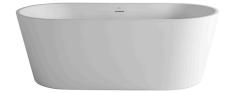

### Description

noke

PORCELANOSA BATHROOMS

bathtub, freestanding, without brassware, Oval 170x80, one-piece, center bath waste, sanitary acrylic. Syphon NEXT 100304809 accessory not included.